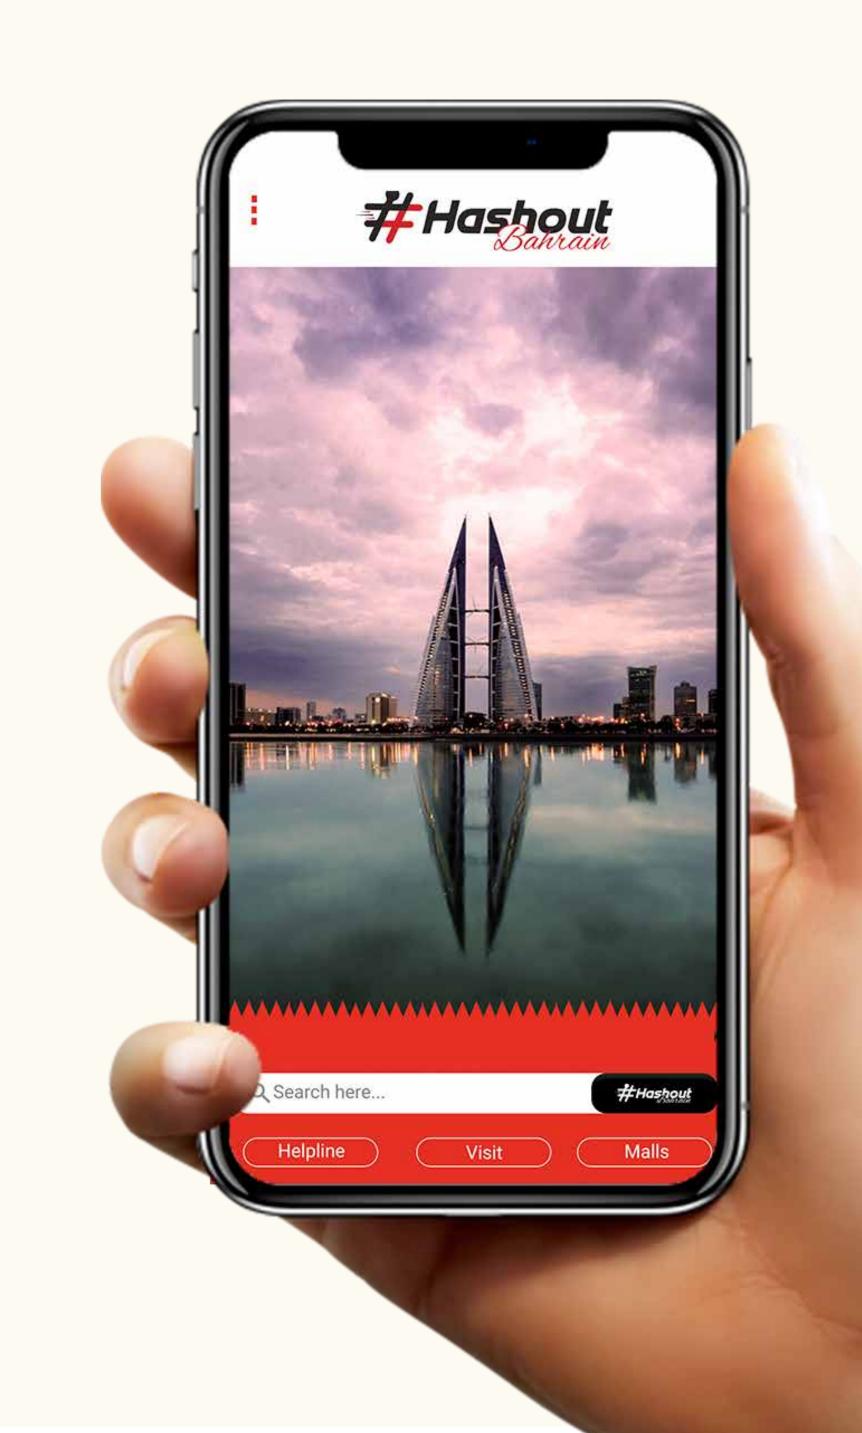

## Hashout Bahrain

"in its tender stage causing Labour pain for the team who believes in a change"

We Convert Desire to Destination after a tap in the App Without a Nap with a Map